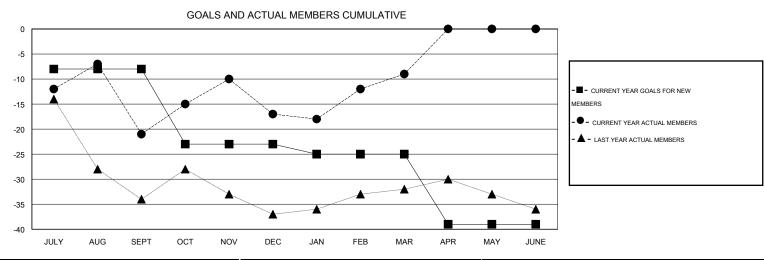

## GOALS AND ACTUAL NEW CLUBS CUMULATIVE

| DROPPED CLUBS: 1 |    | 16 CLUBS OF 34 ADDED 1 OR MORE<br>NEW MEMBERS | GENDER DISTRIBUTION  MALE 702 (78.00%) |              |     |
|------------------|----|-----------------------------------------------|----------------------------------------|--------------|-----|
| DROPPED MEMBERS  |    |                                               | FEMALE                                 | 198 (22.00%) |     |
| DECEASED         | 16 | CLICK HERE FOR HEALTH  ASSESSMENT DATA        |                                        |              |     |
| CLUB CANCELLED   | 6  |                                               | FAMILY UNIT MEMBERS                    |              | 138 |
| OTHER            | 47 |                                               | HEAD OF HOUSEHOLD                      |              | 66  |
| TOTAL            | 69 |                                               | NON-HEAD OF HOUSEHOL                   | .D           | 72  |