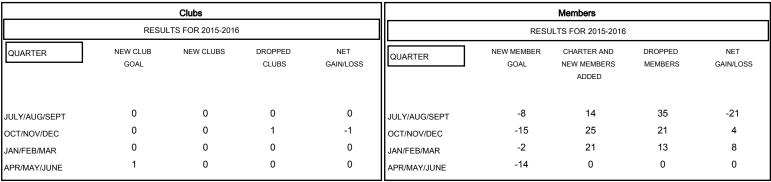

## GOALS AND ACTUAL NEW CLUBS CUMULATIVE

| DROPPED CLUBS: 1 |    | 16 CLUBS OF 34 ADDED 1 OR MORE<br>NEW MEMBERS | GENDER DISTRIBUTION  MALE 702 (78.00%) |              |     |
|------------------|----|-----------------------------------------------|----------------------------------------|--------------|-----|
| DROPPED MEMBERS  |    |                                               | FEMALE                                 | 198 (22.00%) |     |
| DECEASED         | 16 | CLICK HERE FOR HEALTH  ASSESSMENT DATA        |                                        |              |     |
| CLUB CANCELLED   | 6  |                                               | FAMILY UNIT MEMBERS                    |              | 138 |
| OTHER            | 47 |                                               | HEAD OF HOUSEHOLD                      |              | 66  |
| TOTAL            | 69 |                                               | NON-HEAD OF HOUSEHOL                   | .D           | 72  |